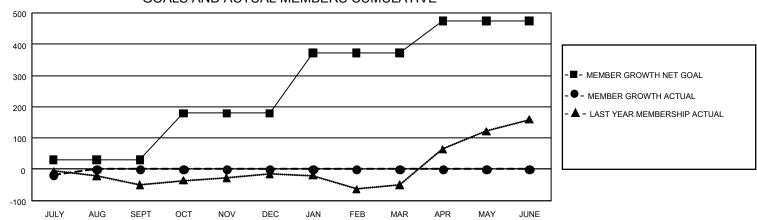

## GMT Constitutional Area 1, Group L

REPORT DOES NOT INCLUDE CLUBS IN UNDISTRICTED AREAS.

| Clubs         |               |             |               | Members               |                        |                         |                                                    |  |
|---------------|---------------|-------------|---------------|-----------------------|------------------------|-------------------------|----------------------------------------------------|--|
|               | RESULTS FOR   | R 2021-2022 |               | RESULTS FOR 2021-2022 |                        |                         |                                                    |  |
| QUARTER       | NEW CLUB GOAL | NEW CLUBS   | DROPPED CLUBS | QUARTER MEM           | BER GROWTH NET<br>GOAL | MEMBER GROWTH<br>ACTUAL | DROPPED<br>MEMBERS ACTUAL<br>(including transfers) |  |
| JULY/AUG/SEPT | 0             | 0           | 0             | JULY/AUG/SEPT         | 30                     | 33                      | 43                                                 |  |
| OCT/NOV/DEC   | 6             | 0           | 0             | OCT/NOV/DEC           | 149                    | 0                       | 0                                                  |  |
| JAN/FEB/MAR   | 0             | 0           | 0             | JAN/FEB/MAR           | 193                    | 0                       | 0                                                  |  |
| APR/MAY/JUNE  | 9             | 0           | 0             | APR/MAY/JUNE          | 102                    | 0                       | 0                                                  |  |

## GOALS AND ACTUAL MEMBERS CUMULATIVE

| DROPPED CLUBS: 0 |    | 11 CLUBS OF 222 ADDED 1 OR MORE<br>NEW MEMBERS | GENDER DISTRIBUTION             |                |     |
|------------------|----|------------------------------------------------|---------------------------------|----------------|-----|
|                  |    | NEW MEMBER CO                                  | MALE                            | 3,216 (47.99%) |     |
|                  |    |                                                | FEMALE                          | 3,486 (52.01%) |     |
| DROPPED MEMBERS  |    |                                                |                                 |                |     |
| DECEASED         | 8  | CLICK HERE FOR CUMULATIVE                      | TOTAL FAMILY UNIT MEMBERS       |                | 911 |
| CLUB CANCELLED 0 |    | MEMBERSHIP DATA                                |                                 |                |     |
| OTHER            | 35 | _                                              | FAMILY MEMBERS PAYING HALF DUES |                | 482 |
| TOTAL            | 43 |                                                |                                 |                |     |