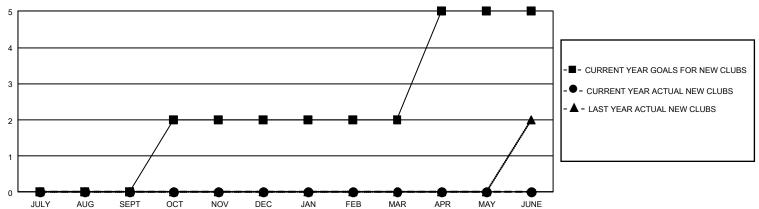

## GMT Constitutional Area 1, Group L

REPORT DOES NOT INCLUDE CLUBS IN UNDISTRICTED AREAS.

| Clubs         |               |             |               | Members               |                        |                         |                                                    |  |
|---------------|---------------|-------------|---------------|-----------------------|------------------------|-------------------------|----------------------------------------------------|--|
|               | RESULTS FOR   | R 2021-2022 |               | RESULTS FOR 2021-2022 |                        |                         |                                                    |  |
| QUARTER       | NEW CLUB GOAL | NEW CLUBS   | DROPPED CLUBS | QUARTER MEM           | BER GROWTH NET<br>GOAL | MEMBER GROWTH<br>ACTUAL | DROPPED<br>MEMBERS ACTUAL<br>(including transfers) |  |
| JULY/AUG/SEPT | 0             | 0           | 0             | JULY/AUG/SEPT         | 30                     | 33                      | 43                                                 |  |
| OCT/NOV/DEC   | 6             | 0           | 0             | OCT/NOV/DEC           | 149                    | 0                       | 0                                                  |  |
| JAN/FEB/MAR   | 0             | 0           | 0             | JAN/FEB/MAR           | 193                    | 0                       | 0                                                  |  |
| APR/MAY/JUNE  | 9             | 0           | 0             | APR/MAY/JUNE          | 102                    | 0                       | 0                                                  |  |

## GOALS AND ACTUAL NEW CLUBS CUMULATIVE